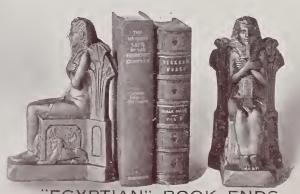

NO. 343

HEIGHT 10½" WIDTH 4½" DEPTH 6"

"EGYPTIAN" BOOK ENDS

BY WRIGHT

NO. 350

HEIGHT 7½" WIDTH 4" DEPTH 5½"

Price \$12.00 Pair

Price \$9.00 Pair Price in Polychrome \$12.00 Pair

The above colorplate illustrates only a few of the many designs which we furnish in Polychrome and Sgraffito finishes

prices. details.

antiquity of these "Egyptian" Book Ends is emphasized by the harmonions effects of the Polychrome work, 7½ inches high; \$12.00 a pair.

No. 350.-The note of